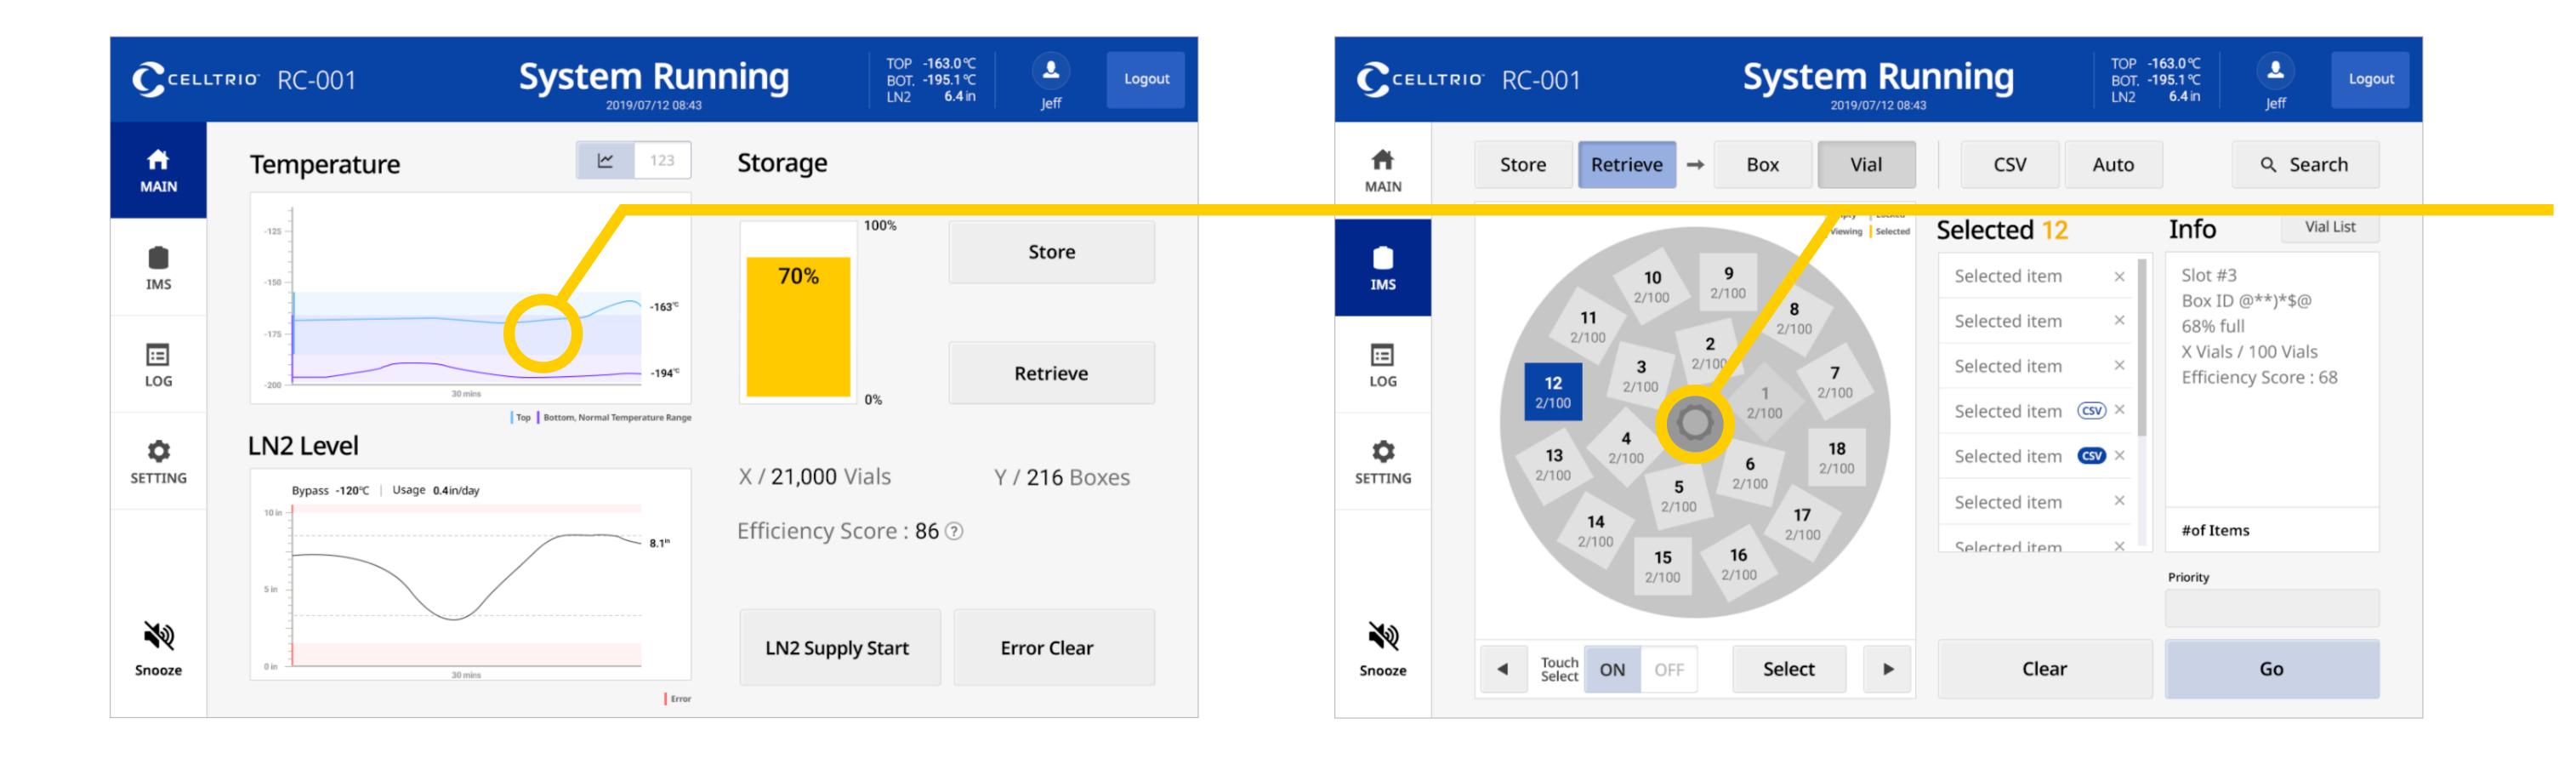

## **RoboStor**<sup>TM</sup>

Celltrio RoboStor<sup>™</sup> is a robotic LN2 sample storage & retrieval system with full audit trails and inventory management system.

#### Skyview C3 Software

### **Celltrio Software**

Celltrio Software enables rapid integration featuring powerful controls with Skyview C3<sup>™</sup> software platform including intuitive interface, user friendly scheduler, audit trails and error recovery.