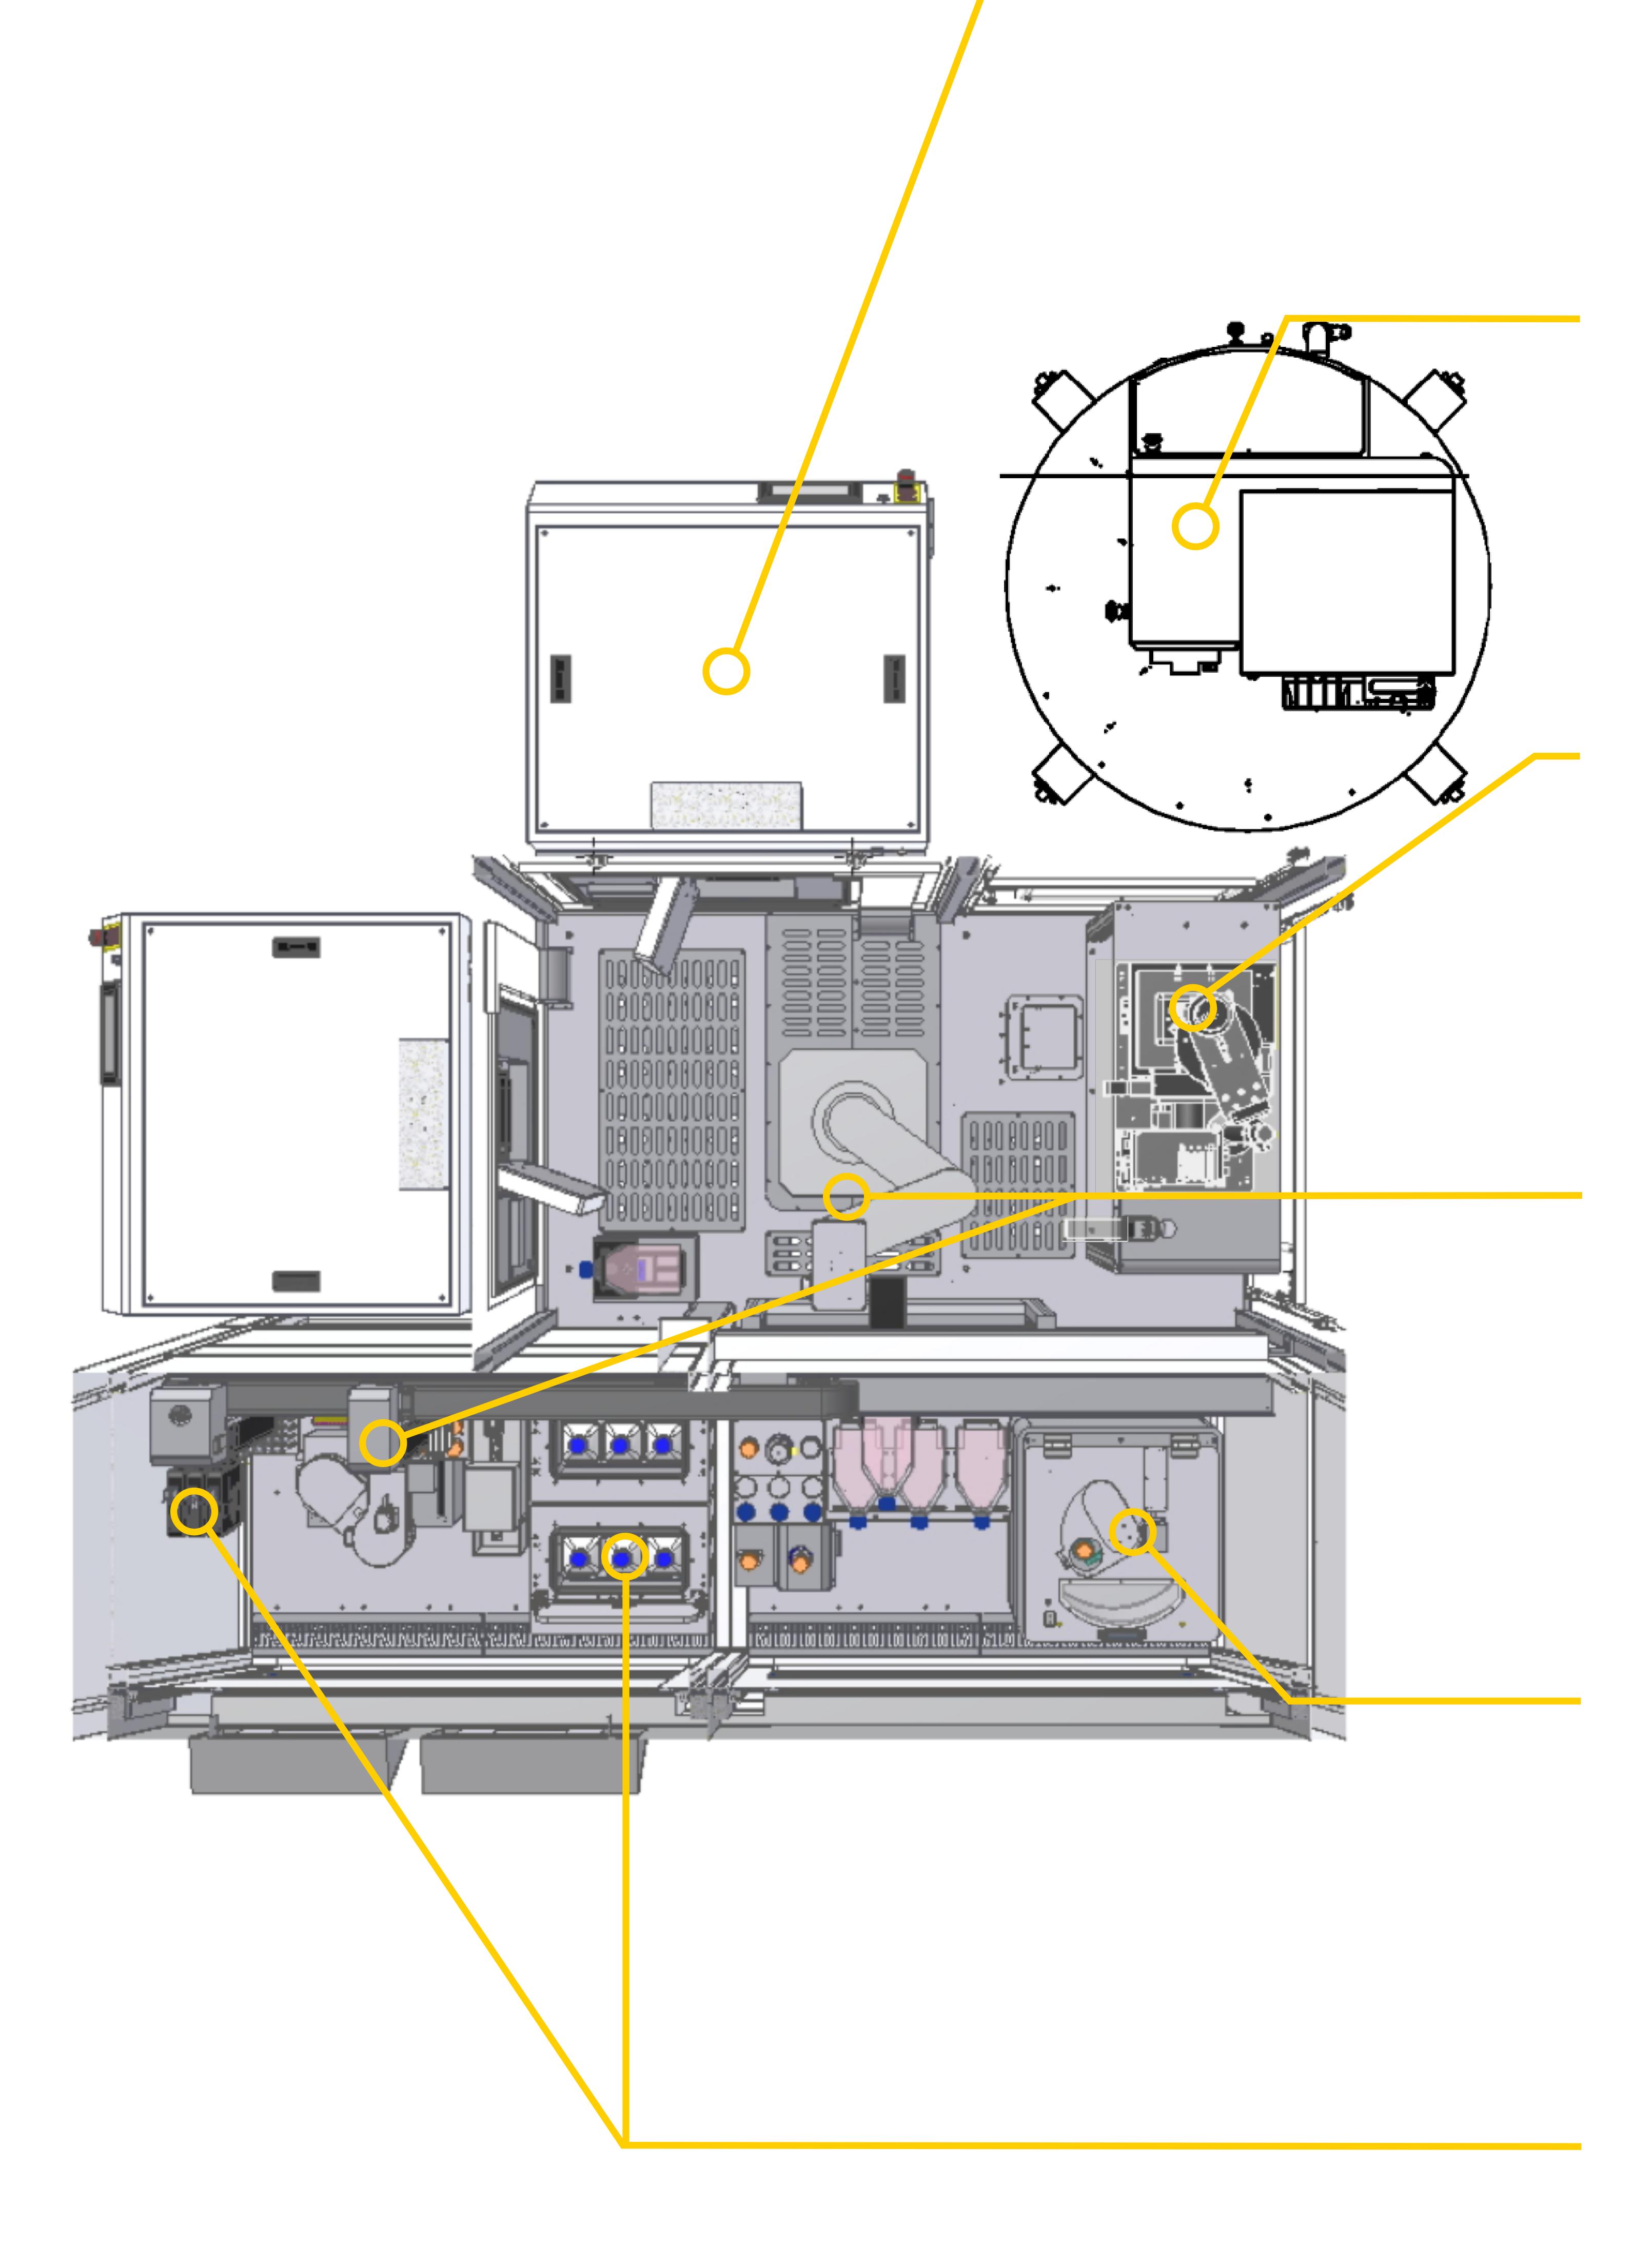

## **RoboStor**<sup>TM</sup>

Celltrio RoboStor<sup>™</sup> is a robotic LN2 sample storage & retrieval system with full audit trails and inventory management system.

### **Microscope and Cell Counter**

Celltrio Microscope and Cell Counter offer precise measurement and images of cell growth, such as confluency and cell count.

#### **Robotic Handling**

Celltrio Robotic Handlers come in different configurations with semiconductor-grade quality and reliability for a wide range of labware.

### Centrifuge

Celltrio Centrifuge is a compact side-loading centrifuge adaptable for various types of labware without changing a rotor.

#### Liquid Handler

Celltrio Liquid Handler is an automated, space efficient module to store and dispence media through peristaltic pumps and air displacement pipettes (ADP) at a desired temperature.